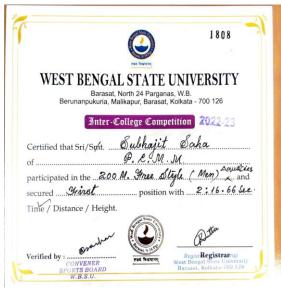

Sony Singh

Suddharag Biswas

Swagatika Sen

Keya Sarkar

Subhajit Saha

|                                  |                                                                            | 1820                                                                                              |
|----------------------------------|----------------------------------------------------------------------------|---------------------------------------------------------------------------------------------------|
| В                                | NGAL STATE U<br>arasat, North 24 Parganas,<br>uria, Malikapur, Barasat, Ko | W.B.                                                                                              |
| I                                | nter-College Competil                                                      | tion 2022-23                                                                                      |
| of                               |                                                                            | М.                                                                                                |
| participated in the .<br>secured | 50 MA Butter 3<br>t position wi                                            | ly (Men) Aquities<br>and<br>th 27.72 See                                                          |
| Time / Distance / H              | leight.                                                                    |                                                                                                   |
| Verified by :                    | NEWER REAL                                                                 | Registrar<br>Registrar (Officiating)<br>Weat Bengal State University<br>Barasat, Kokatas, 200 Joe |

Subhajit Saha

#### Subhajit Saha