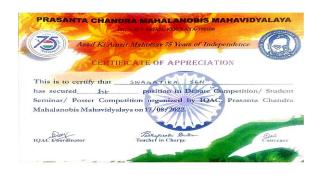

College

**Rohan Bannerjee** 

**Enakshi Chowdhury** 

**Suddharag Biswas** 

Arpita Poddar Basu

College

Hrishika Nandy

Sony Singh

Sony Singh

Suddharag Biswas

Swagatika Sen

Keya Sarkar

Subhajit Saha

|                                  |                                                                            | 1820                                                                                              |
|----------------------------------|----------------------------------------------------------------------------|---------------------------------------------------------------------------------------------------|
| В                                | NGAL STATE U<br>arasat, North 24 Parganas,<br>uria, Malikapur, Barasat, Ko | W.B.                                                                                              |
| I                                | nter-College Competil                                                      | tion 2022-23                                                                                      |
| of                               |                                                                            | М.                                                                                                |
| participated in the .<br>secured | 50 MA Butter 3<br>t position wi                                            | ly (Men) Aquities<br>and<br>th 27.72 See                                                          |
| Time / Distance / H              | leight.                                                                    |                                                                                                   |
| Verified by :                    | NEWER REAL                                                                 | Registrar<br>Registrar (Officiating)<br>Weat Bengal State University<br>Barasat, Kokatas, 200 Joe |