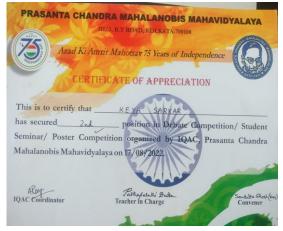

College

**Rohan Bannerjee** 

**Enakshi Chowdhury** 

**Suddharag Biswas** 

Arpita Poddar Basu

College

Hrishika Nandy

Sony Singh

Sony Singh

Suddharag Biswas

Swagatika Sen

Keya Sarkar

Subhajit Saha

|                                  |                                                                            | 1820                                                                                              |
|----------------------------------|----------------------------------------------------------------------------|---------------------------------------------------------------------------------------------------|
| В                                | NGAL STATE U<br>arasat, North 24 Parganas,<br>uria, Malikapur, Barasat, Ko | W.B.                                                                                              |
| I                                | nter-College Competil                                                      | tion 2022-23                                                                                      |
| of                               |                                                                            | М.                                                                                                |
| participated in the .<br>secured | 50 MA Butter 3<br>t position wi                                            | ly (Men) Aquities<br>and<br>th 27.72 See                                                          |
| Time / Distance / H              | leight.                                                                    |                                                                                                   |
| Verified by :                    | NEWER REAL                                                                 | Registrar<br>Registrar (Officiating)<br>Weat Bengal State University<br>Barasat, Kokatas, 200 Joe |