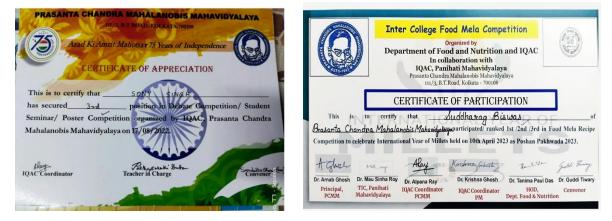

College

**Rohan Bannerjee** 

**Enakshi Chowdhury** 

**Suddharag Biswas** 

Arpita Poddar Basu

College

Hrishika Nandy

Sony Singh

Sony Singh

Suddharag Biswas

Swagatika Sen

Keya Sarkar

Subhajit Saha

|                                  |                                                                            | 1820                                                                                              |
|----------------------------------|----------------------------------------------------------------------------|---------------------------------------------------------------------------------------------------|
| В                                | NGAL STATE U<br>arasat, North 24 Parganas,<br>uria, Malikapur, Barasat, Ko | W.B.                                                                                              |
| I                                | nter-College Competil                                                      | tion 2022-23                                                                                      |
| of                               |                                                                            | М.                                                                                                |
| participated in the .<br>secured | 50 MA Butter 3<br>t position wi                                            | ly (Men) Aquities<br>and<br>th 27.72 See                                                          |
| Time / Distance / H              | leight.                                                                    |                                                                                                   |
| Verified by :                    | NEWER REAL                                                                 | Registrar<br>Registrar (Officiating)<br>Weat Bengal State University<br>Barasat, Kokatas, 200 Joe |